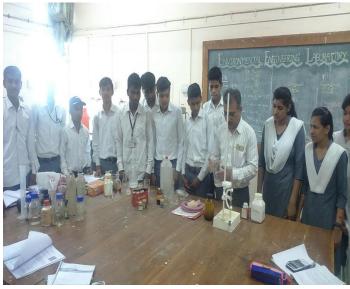

**Snaps of Environmental Engineering Laboratory** 

## **Area & Cost of Environmental Engineering Laboratory**

| Sr. | Area of Lab   | Major Equipment                                                                                     | Cost of Lab  | Laboratory | Laboratory  |
|-----|---------------|-----------------------------------------------------------------------------------------------------|--------------|------------|-------------|
| No. | (sq.m)        |                                                                                                     | in Rs.       | In charge  | Assistant   |
| 1.  | 8.00 X 5.00   | a) Moffel FurnaceDigital                                                                            | Rs. 274910/- | Dr. S. P.  | Shri. A. O. |
|     | = 40.0