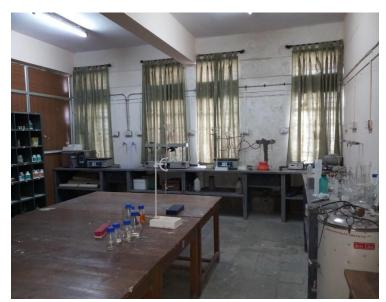

**Snaps of Environmental Engineering Laboratory** 

## **Area & Cost of Environmental Engineering Laboratory**

| Sr. | Area of Lab   | Major Equipment                                                                                     | Cost of Lab  | Laboratory | Laboratory  |
|-----|---------------|-----------------------------------------------------------------------------------------------------|--------------|------------|-------------|
| No. | (sq.m)        |                                                                                                     | in Rs.       | In charge  | Assistant   |
| 1.  | 8.00 X 5.00   | a) Moffel FurnaceDigital                                                                            | Rs. 274910/- | Dr. S. P.  | Shri. A. O. |
|     | = 40