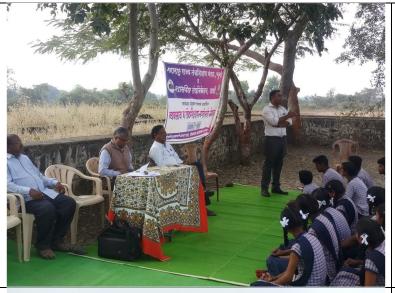

## MODEL HIGHSCHOOL WADHONA Visit

Industrial Visit in Solar Plant in Deepshikha Gurukul Sainik School, Chikhaldara, Dist - Amravati

Dr P.R. Tayade in Chemical Dept. on Emerging Trends and Personality Development