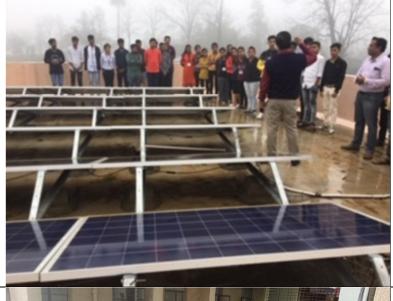

## MODEL HIGHSCHOOL WADHONA Visit

Industrial Visit in Solar Plant in Deepshikha Gurukul Sainik School, Chikhaldara, Dist - Amravati

Dr P.R. Tayade in Chemical Dept. on Emerging Trends and Personality Development

Expert lecture on 27-08-2019

Alumni Meet\_2020

1st year induction Program – 2019-20

Industrial Visit in Solar Plant in Deepshikha Gurukul Sainik School, Chikhaldara, Dist - Amravati

Wetland Day Housekeeping – 2019-20

Industrial Visit in Solar Plant in Deepshikha Gurukul Sainik School, Chikhaldara, Dist - Amravati