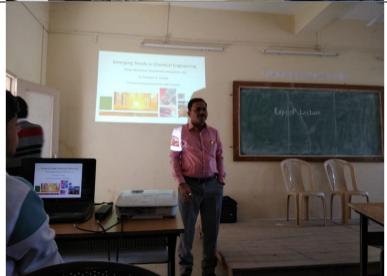

## MODEL HIGHSCHOOL WADHONA Visit

Industrial Visit in Solar Plant in Deepshikha Gurukul Sainik School, Chikhaldara, Dist - Amravati

Dr P.R. Tayade in Chemical Dept. on Emerging Trends and Personality Development